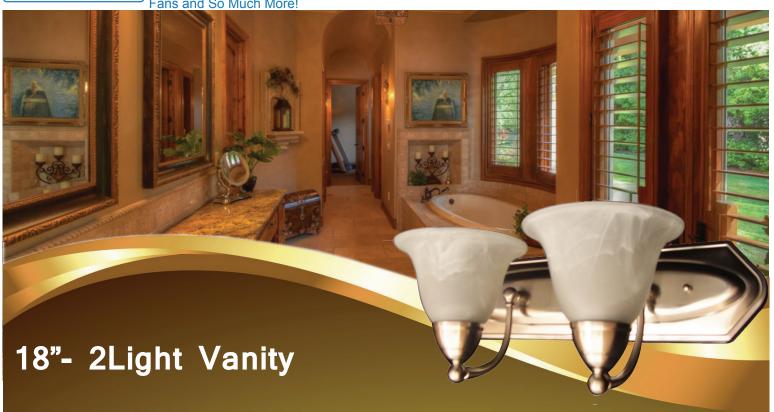

BV51802-ST **BV51802-ORB** 

**PAN** 

Dia (L x H X E): 18" x 4.5" X 1" Thickness: 0.5mm Material: Steel

**MOUNTING PLATE** 

Material: Galvanized Plate

Thickness: 0.6mm Size (L x W): 365\*102mm

**FIXTURE** 

Overall Size (D x H with lamp shade): 24" x 7.25"x 7.5" Material: Steel

**LAMP SHADE** 

**Size (D x H):** 6.5" x 4.75" Finish: Alabaster Material: Glass

SOCKET

Socket Type: E26 Socket Wire Type: 105\*18#Black & white

Quantity: 2x60W max. medium base

Distributed By:

**AVAILABLE COLOUR:** ST( Satin), ORB(Oil Rubbed)